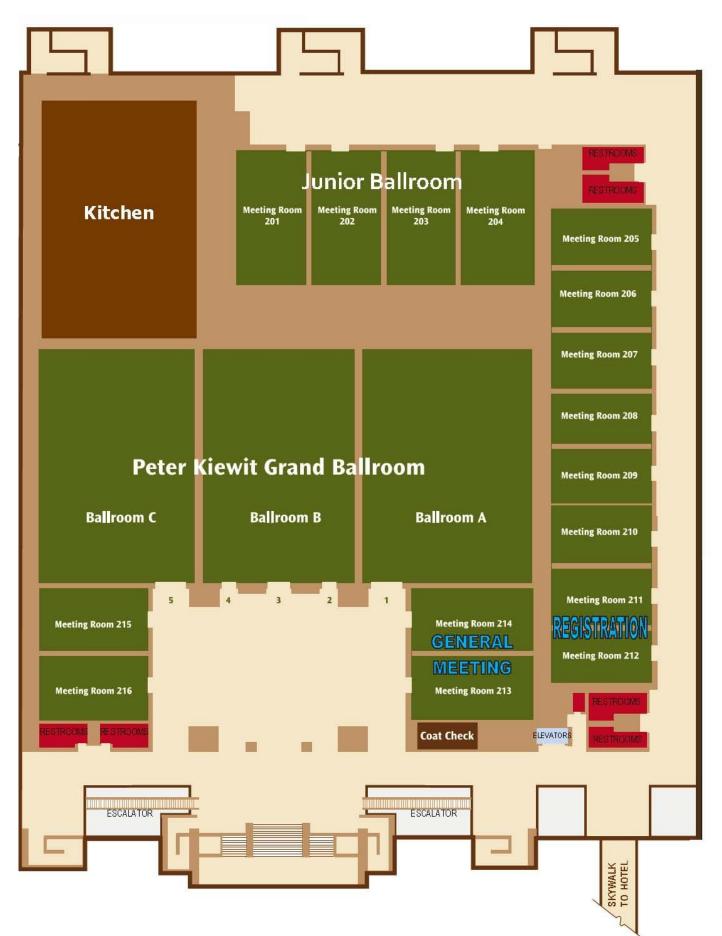

# **Registration & Credential Pick-Up**

Credentials and coach packets will be available for pick up in the Registration Area, Room 212 of the CHI Health Center, (second level) according to the schedule below:

#### Lockers and Facilities

Lockers and facilities for athletes are located adjacent to the east corridor (facility lobby side) of the arena. Athletes must provide their own locks. The CHI Health Center Omaha and the meet hosts will not be held liable for lost or stolen items.