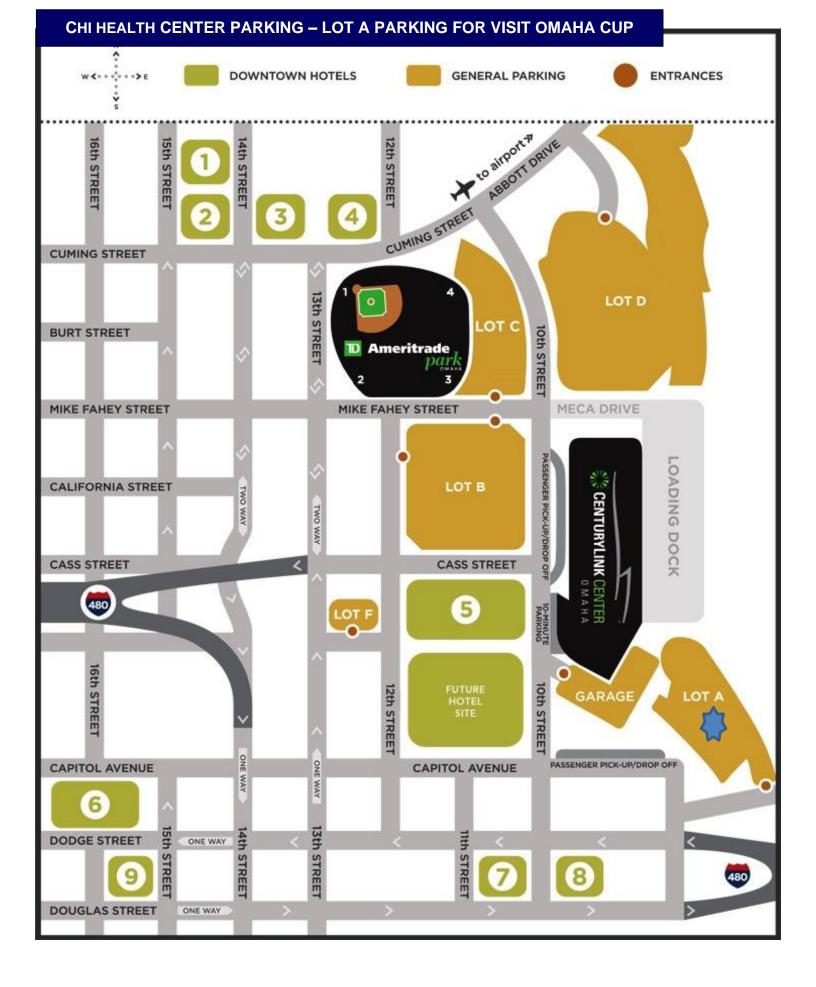

#### **Parking**

- Complimentary parking for teams and officials will be in Lot A behind the CHI Health Center. Parking passes will be distributed at registration for access into Lot A.
- There will be an exclusive swimmer drop-off area at the east entrance to the venue (near Lot A). There will also be a designated athlete drop-off area on the west side of the arena along 10<sup>th</sup> Street. From this location, athletes have closer access into the warm-up pool area.
- Spectator parking will be in Lot A at a cost of \$15 per entry, cash or credit card. Once Lot A is full, attendees will need to secure their own parking location.
- Please refer to the venue parking map on page 12. Lot A
  is behind the CHI Health Center and accessible off of 10<sup>th</sup>
  Street by turning east onto Capitol Avenue and then left
  onto Riverfront Road.